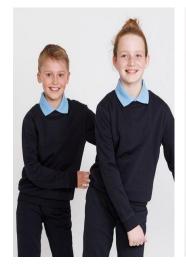

## **School Uniform**

The pupils in Scoil an Linbh Íosa are expected to wear the formal school uniform or the school tracksuit.

| School<br>Tracksuit | School tracksuit Light blue polo shirt Shorts (not Lycra or leggings) No branded tracksuit tops or pants.                                                                                                                                                                                                                                           |
|---------------------|-----------------------------------------------------------------------------------------------------------------------------------------------------------------------------------------------------------------------------------------------------------------------------------------------------------------------------------------------------|
| Formal<br>Uniform   | Navy Jumper with crest (not a hoodie) Navy skirt/trousers/shorts and light blue shirt Flat shoes and socks/tights, school tie (Tie and crest can be purchased in school from front office)                                                                                                                                                          |
| Swimming<br>Gear    | Swimming gear must be brought in a separate bag and school tracksuit worn as for P.E. Days.                                                                                                                                                                                                                                                         |
| Labelling           | All child's/children's clothing must be labelled.                                                                                                                                                                                                                                                                                                   |
| Jewellery in School | For safety reasons, the only piercings allowed in Scoil an Linbh Íosa are stud earrings. Children are allowed to wear watches. Watches should be removed for P.E. lessons. No other jewellery (including bracelets) is permitted. Children are not allowed to wear any make up. This includes fake tan, false eyelashes or any type of false nails. |